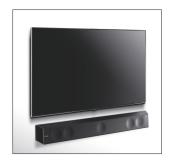

Dimension mounted to the wall

Dimension on furniture associated with Dimension Sub

Also compatible with Sub Air wireless subwoofer

Compatible with Focal's aptX® receiver for wireless audio transmission of *Bluetooth*® sources

#### Key points

- Natural and high-definition sound over a wide sweet spot
- High dialogues intelligibility
- Dynamic and coherent reproduction of the whole frequency spectrum thanks to 5 identical speaker drivers
- Optimal integration:
  - wall-mounted: almost as flat as the screen
  - between a TV furniture and flat screen: associated with Dimension Sub, which becomes a support for the screen
- Sound with no constraints: automatic power-on, controlled with the same remote control as the flat screen
- 2xHDMI™integrated