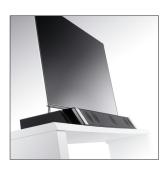

Dimension mounted to the wall

Dimension on furniture associated with Dimension Sub

Also compatible with Sub Air wireless subwoofer

Compatible with Focal's aptX® receiver for wireless audio transmission of *Bluetooth*® sources

#### Key points

- Natural and high-definition sound over a wide sweet spot
- High dialogues intelligibility
- Dynamic and coherent reproduction of the whole frequency spectrum thanks to 5 identical speaker drivers
- Optimal integration:
  - wall-mounted: almost as flat as the screen
  - between a TV furniture and flat screen: associated with Dimension Sub, which becomes a support for the screen
- Sound with no constraints: automatic power-on, controlled with the same remote control as the flat screen
- 2xHDMI™integrated