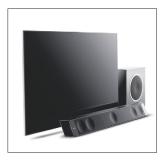

Dimension mounted to the wall

Dimension on furniture associated with Dimension Sub

Also compatible with Sub Air wireless subwoofer

Compatible with Focal's aptX® receiver for wireless audio transmission of *Bluetooth*® sources

#### Key points

- Natural and high-definition sound over a wide sweet spot
- High dialogues intelligibility
- Dynamic and coherent reproduction of the whole frequency spectrum thanks to 5 identical speaker drivers
- Optimal integration:
  - wall-mounted: almost as flat as the screen
  - between a TV furniture and flat screen: associated with Dimension Sub, which becomes a support for the screen
- Sound with no constraints: automatic power-on, controlled with the same remote control as the flat screen
- 2xHDMI™integrated