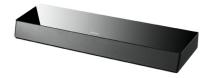

### Product specification sheet

Focal now infuses its know-how and unique signature sound into an evolutive system: soundbar and subwoofer. A key innovation is the five patented high-bandwidth and ultra-thin speakers, which result in a very shallow depth of 65mm and a remarkable coherence across the audio spectrum, regardless of listening position. When combined with the Dimension Sub, the system incorporates 450 watts of power in six channels for a true 5.1 experience. The ultra-flat sub also acts as a support for the screen and employs an anti-vibration device. The soundbar can also be used alone, mounted to the wall.

### **Dimension Sub**

| Туре                                            | Bass-reflex Subwoofer                                                           |
|-------------------------------------------------|---------------------------------------------------------------------------------|
| Speaker drivers                                 | 2 elliptical woofers 8" x 3" (20cm x 8cm)                                       |
| Frequency response (+/-6 dB)                    | 30Hz - 110Hz                                                                    |
| Mode                                            | Zero Vibration design Support for screen of 50" and over                        |
| Subwoofer<br>(Width x Depth x Height)           | 45 <sup>1/4</sup> x12 <sup>13/16</sup> x4 <sup>1/2</sup> " (115.5 x32.5x11.5cm) |
| Subwoofer + Soudbar<br>(Width x Depth x Height) | 45 <sup>1/4</sup> x16 <sup>1/8</sup> x4 <sup>1/2</sup> " (115.5 x41x11.5cm)     |
| Weight                                          | 31lbs (14kg)                                                                    |