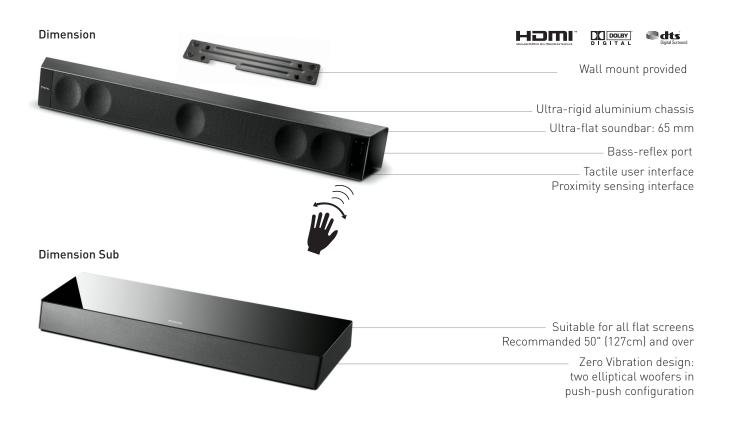

### Product specification sheet

Focal now infuses its know-how and unique signature sound into an evolutive system: soundbar and subwoofer. A key innovation is the five patented high-bandwidth and ultra-thin speakers, which result in a very shallow depth of 65mm and a remarkable coherence across the audio spectrum, regardless of listening position. When combined with the Dimension Sub, the system incorporates 450 watts of power in six channels for a true 5.1 experience. The ultra-flat sub also acts as a support for the screen and employs an anti-vibration device. The soundbar can also be used alone, mounted to the wall.

#### Key points

- Natural and high-definition sound over a wide sweet spot
- High dialogues intelligibility
- Dynamic and coherent reproduction of the whole frequency spectrum thanks to 5 identical speaker drivers
- Optimal integration:
  - wall-mounted: almost as flat as the screen
  - between a TV furniture and flat screen: associated with Dimension Sub, which becomes a support for the screen
- Sound with no constraints: automatic power-on, controlled with the same remote control as the flat screen
- 2xHDMI™integrated

## Dimension

| Туре                                              | 5-channel sound bar                                                                                                                                                                                                                                                                                |
|---------------------------------------------------|----------------------------------------------------------------------------------------------------------------------------------------------------------------------------------------------------------------------------------------------------------------------------------------------------|
| Speaker drivers                                   | 5 ultra-flat speaker-drivers made of paper cones - 3 <sup>15/16</sup> " (10cm)                                                                                                                                                                                                                     |
| Integrated amplification                          | 6-channel 450 Watts                                                                                                                                                                                                                                                                                |
| Frequency response (+/- 6 dB) Soundbar alone      | 50 Hz - 25 kHz                                                                                                                                                                                                                                                                                     |
| Inputs                                            | 2 x HDMI™ (OUT/IN)<br>Digital Optical Toslink<br>Analogue 3.5 mm Jack                                                                                                                                                                                                                              |
| Subwoofer outputs                                 | Dimension Sub Out: Powered output dedicated to Dimension Sub Sub Line Out: Low-Level output compatible with all amplified subwoofers                                                                                                                                                               |
| Modes                                             | HDMI ARC™ (Audio Return Channel) HDMI CEC™ (Consumer Electronics Control) Auto Power on HDMI™ inputs Adjustable bass Adjustable Sound and Picture synchronisation Night mode Optimum acoustic integration through settings on the rear panel: - Soundbar positioning - Room acoustics - Sweet spot |
| Soundbar on furniture<br>(Width x Depth x Height) | 45 <sup>1/4</sup> x4 <sup>1/2</sup> x4 <sup>1/2</sup> (115.5 x11.5x11.5cm)                                                                                                                                                                                                                         |
| Wall mounted Soundbar<br>(Width x Depth x Height) | 45 <sup>1/4</sup> x2 <sup>9/16</sup> x5 <sup>15/16</sup> " (115.5 x6.5 x14.7cm)                                                                                                                                                                                                                    |
| Weight                                            | 12lbs (5,5kg)                                                                                                                                                                                                                                                                                      |

### **Dimension Sub**

| Туре                                            | Bass-reflex Subwoofer                                                           |
|-------------------------------------------------|---------------------------------------------------------------------------------|
| Speaker drivers                                 | 2 elliptical woofers 8" x 3" (20cm x 8cm)                                       |
| Frequency response (+/-6 dB)                    | 30Hz - 110Hz                                                                    |
| Mode                                            | Zero Vibration design Support for screen of 50" and over                        |
| Subwoofer<br>(Width x Depth x Height)           | 45 <sup>1/4</sup> x12 <sup>13/16</sup> x4 <sup>1/2</sup> " (115.5 x32.5x11.5cm) |
| Subwoofer + Soudbar<br>(Width x Depth x Height) | 45 <sup>1/4</sup> x16 <sup>1/8</sup> x4 <sup>1/2</sup> " (115.5 x41x11.5cm)     |
| Weight                                          | 31lbs (14kg)                                                                    |