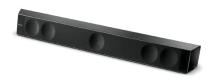

### Product specification sheet

Focal now infuses its know-how and unique signature sound into an evolutive system: soundbar and subwoofer. A key innovation is the five patented high-bandwidth and ultra-thin speakers, which result in a very shallow depth of 65mm and a remarkable coherence across the audio spectrum, regardless of listening position. When combined with the Dimension Sub, the system incorporates 450 watts of power in six channels for a true 5.1 experience. The ultra-flat sub also acts as a support for the screen and employs an anti-vibration device. The soundbar can also be used alone, mounted to the wall.

#### Key points

- Natural and high-definition sound over a wide sweet spot
- High dialogues intelligibility
- Dynamic and coherent reproduction of the whole frequency spectrum thanks to 5 identical speaker drivers
- Optimal integration:
  - wall-mounted: almost as flat as the screen
  - between a TV furniture and flat screen: associated with Dimension Sub, which becomes a support for the screen
- Sound with no constraints: automatic power-on, controlled with the same remote control as the flat screen
- 2xHDMI™integrated

## Dimension

| Туре                                              | 5-channel sound bar                                                                                                                                                                                                                                                                                |
|---------------------------------------------------|----------------------------------------------------------------------------------------------------------------------------------------------------------------------------------------------------------------------------------------------------------------------------------------------------|
| Speaker drivers                                   | 5 ultra-flat speaker-drivers made of paper cones - 3 <sup>15/16</sup> " (10cm)                                                                                                                                                                                                                     |
| Integrated amplification                          | 6-channel 450 Watts                                                                                                                                                                                                                                                                                |
| Frequency response (+/- 6 dB) Soundbar alone      | 50 Hz - 25 kHz                                                                                                                                                                                                                                                                                     |
| Inputs                                            | 2 x HDMI™ (OUT/IN)<br>Digital Optical Toslink<br>Analogue 3.5 mm Jack                                                                                                                                                                                                                              |
| Subwoofer outputs                                 | Dimension Sub Out: Powered output dedicated to Dimension Sub Sub Line Out: Low-Level output compatible with all amplified subwoofers                                                                                                                                                               |
| Modes                                             | HDMI ARC™ (Audio Return Channel) HDMI CEC™ (Consumer Electronics Control) Auto Power on HDMI™ inputs Adjustable bass Adjustable Sound and Picture synchronisation Night mode Optimum acoustic integration through settings on the rear panel: - Soundbar positioning - Room acoustics - Sweet spot |
| Soundbar on furniture<br>(Width x Depth x Height) | 45 <sup>1/4</sup> x4 <sup>1/2</sup> x4 <sup>1/2</sup> (115.5 x11.5x11.5cm)                                                                                                                                                                                                                         |
| Wall mounted Soundbar<br>(Width x Depth x Height) | 45 <sup>1/4</sup> x2 <sup>9/16</sup> x5 <sup>15/16</sup> " (115.5 x6.5 x14.7cm)                                                                                                                                                                                                                    |
| Weight                                            | 12lbs (5,5kg)                                                                                                                                                                                                                                                                                      |